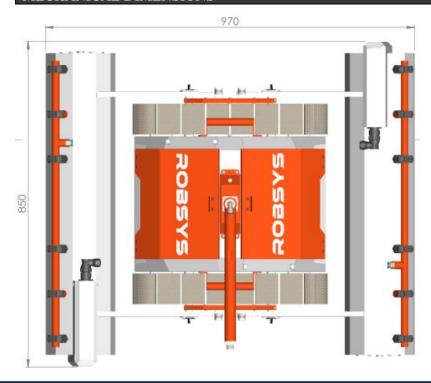

| MECHANICAL FEATURES                |                            |
|------------------------------------|----------------------------|
| Application Area                   | Roof and Land All Projects |
| Cleaning Performance (max.)        | 900 m <sup>2</sup> / hour  |
| Dimension (width*length*height)    | 850 x 970 x 375 (mm)       |
| Weight                             | 28 kg                      |
| Cleaning Speed (max.)              | 22 m/min                   |
| Cleaning Tilt                      | 0°- 12°                    |
| Ambient Operating Temperature      | (-10°C) / (50°C)           |
| Safety                             | Protection sensors         |
| Applied Pressure                   | 2833 Pa                    |
| Transition Distance Between Panels | 150 mm                     |

## MECHANICAL DIMENSIONS