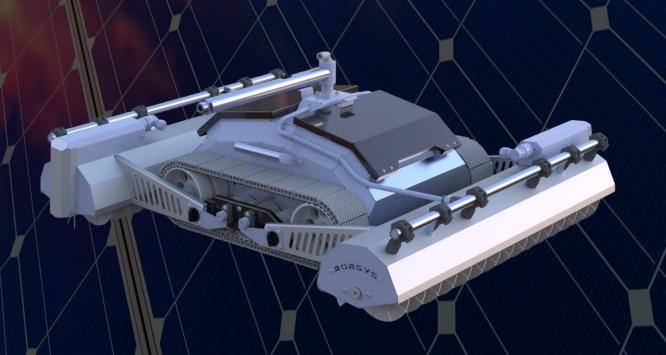

## RTM MINI SERIES DATASHEET

With its daily cleaning capacity of up to 1 MW, 2 double-sided brush systems, battery and electric model options, the RTM MINI Series can serve for floors, roofs and all projects. Thanks to its semi-autonomous structure, it is easy to use, fast and practical.