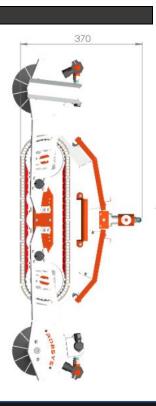

| MECHANICAL FEATURES                |                            |
|------------------------------------|----------------------------|
| Application Area                   | Roof and Land All Projects |
| Cleaning Performance (max.)        | 900 m <sup>2</sup> / hour  |
| Dimension (width*length*height)    | 850 x 970 x 375 (mm)       |
| Weight                             | 28 kg                      |
| Cleaning Speed (max.)              | 22 m/min                   |
| Cleaning Tilt                      | 0°- 12°                    |
| Ambient Operating Temperature      | (-10°C) / (50°C)           |
| Safety                             | Protection sensors         |
| Applied Pressure                   | 2833 Pa                    |
| Transition Distance Between Panels | 150 mm                     |

## MECHANICAL DIMENSIONS