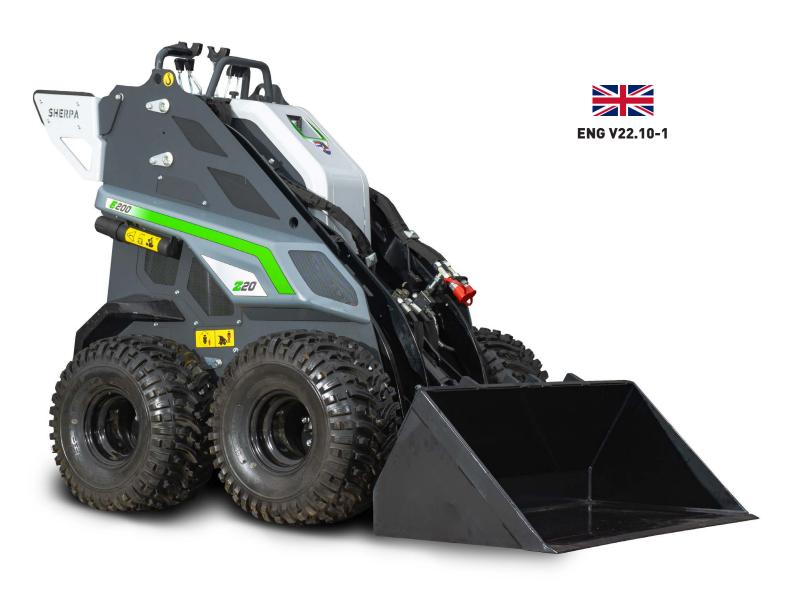

### **SHERPA Z10 E200**

Our most powerful electric mini-loader: the Z20! As powerful as the Z30, yet completely emission free. This machine is only 76 centimetres wide and, of course, ergonomically optimized. Therefore the driver always stands in a relaxed position, with the full control panel within hand reach. The Z20 also has an optional hydraulic quick lock and two speeds: a fast speed to cover long distances and a slower speed to manoeuvre precisely. In addition, the machine is equipped with a unique energy saving system and a maintenance-free lithium-ion battery, which allows the machine to continuously work up to six hours. And if you can charge the battery for just one hour during your break, the machine lasts a full work day!