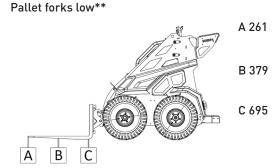

| 2552 |
| D Bucket angle when dumping                      | 35°        | M Width narrow tires               | 760  |
| E Length from front wheel to bucket when dumping | 87         | M Width wide tires                 | 1000 |
| F Ground clearance                               | 151        | N Turning radius                   | 1552 |
| G Wheelbase                                      | 657        | O Turning radius with bucket(76cm) | 2191 |
| H Length machine (folded footplate)              | 1519(1345) |                                    |      |

2075

I Length machine with bucket



### TECHNICAL DATA SHERPA Z20 E200

Max. Dimensions (L mm x B mm x H mm, without bucket)

Standard 1519 x 760 x 1458

Kerb weight 785 kg (with standard tires)

### Tipping loads (kg)\*





# Pallet forks high\*\* A 182 B 241 C 360

### **SHERPA Z10 E200**

Our most powerful electric mini-loader: the Z20! As powerful as the Z30, yet completely emission free. This machine is only 76 centimetres wide and, of course, ergonomically optimized. Therefore the driver always stands in a relaxed position, with the full control panel within hand reach. The Z20 also has an optional hydraulic quick lock and two speeds: a fast speed to cover long distances and a slower speed to manoeuvre precisely. In addition, the machine is equipped with a unique energy saving system and a maintenance-free lithium-ion battery, which allows the machine to continuously work up to six hours. And if you can charge the battery for just one hour during your break, the machine lasts a full work day!

More i