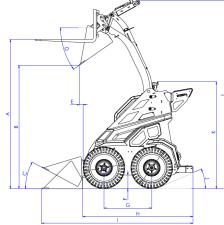

#### Dimensions in mm on standard tyres

| A Max. height pallet forks                       | 2013       | J Rear angle                       | 18°  |
|--------------------------------------------------|------------|------------------------------------|------|
| B Max. dump height                               | 1661       | K Height machine                   | 1458 |
| C Angle bucket low                               | 28°        | L Total max height                 | 2552 |
| D Bucket angle when dumping                      | 35°        | M Width narrow tires               | 760  |
| E Length from front wheel to bucket when dumping | 87         | M Width wide tires                 | 1000 |
| F Ground clearance                               | 151        | N Turning radius                   | 1552 |
| G Wheelbase                                      | 657        | O Turning radius with bucket(76cm) | 2191 |
| H Length machine (folded footplate)              | 1519(1345) |                                    |      |

2075

I Length machine with bucket