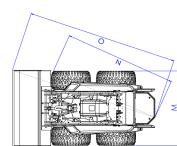

#### Dimensions in mm on standard tyres

| A Max. height pallet forks                       | 2013       | J Rear angle                       | 18°  |
|--------------------------------------------------|------------|------------------------------------|------|
| B Max. dump height                               | 1661       | K Height machine                   | 1458 |
| C Angle bucket low                               | 28°        | L Total max height                 | 2552 |
| D Bucket angle when dumping                      | 35°        | M Width narrow tires               | 760  |
| E Length from front wheel to bucket when dumping | 87         | M Width wide tires                 | 1000 |
| F Ground clearance                               | 151        | N Turning radius                   | 1552 |
| G Wheelbase                                      | 657        | O Turning radius with bucket(76cm) | 2191 |
| H Length machine (folded footplate)              | 1519(1345) |                                    |      |