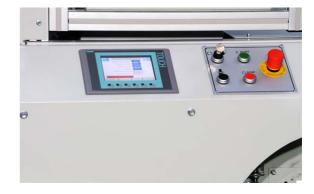

## IMPACK 100 SERVO Continuous Sealing Packaging Machine: (page2 / 2)

- Trim winder with tension control
- Cross sealer with constant hot knife
- Automatic package length scanning
- Height adjustable cross sealer
- Consistency in packaging quality
- Integrated automatic external infeed belt control option
- Easy change over between different product sizes
- Automatic film dispenser with tension control
- Automatic stop against misfed packages
- Photocell controlled package infeed
- Touch screen control panel
- User friendly PLC software and touch operator panel
- Leading and the trailing edge distance control
- Automatic length detection option
- Vertical photocell option to detect thin packages
- Center seal option with continuous & cross sealer mechanism
- Motorized adjustment of film forming shoulder height
- Motorized continuous sealing and center seal adjustment
- Motorized front conveyor adjustment
- ISO 9001 quality standard with the relevant norm's confirmations
- Festo Pneumatics, Moeller, Siemens electric components
- CE marking
- Manufacturer's guarantee for spare part stock and after sales support,
- One year warranty on non-wearable parts
- Color: Metallic dark gray (RAL code: custom color)