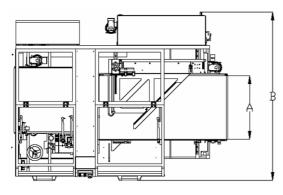

## **IMPACK 100 SERVO SERIES Fully Automated** Continuous Sealing Packaging Machine: (page1 / 2)

|                    | Cross<br>sealer                                        | Min.            | Max.                      | Max.          |          | hine<br>ight |                  | Consumption<br>(Max/<br>Average) | Air supply<br>(per cycle) | Max. Capacity<br>Linear speed | Maximum<br>Jaw height | Machine<br>Dimensions<br>mm/inches | Packed<br>dimensions<br>mm/inches |  |
|--------------------|--------------------------------------------------------|-----------------|---------------------------|---------------|----------|--------------|------------------|----------------------------------|---------------------------|-------------------------------|-----------------------|------------------------------------|-----------------------------------|--|
| Models             | width<br>mm/inches                                     | Packg.<br>Width | ckg. Packg.<br>idth Width | Film<br>Width | Net      | Crated       | er<br>sup<br>ply |                                  |                           |                               |                       |                                    |                                   |  |
|                    |                                                        |                 |                           |               |          |              |                  |                                  |                           | 30 mt/min                     |                       | A: 1000 / 39,3"                    |                                   |  |
| <b>IMPACK PLUS</b> | 1120mm                                                 | 400mm           | 900mm                     | 1150mm        | 920 kg   | 1250 kg      | 400V,            | 5,5 kW                           | 6 Bar                     | without sealing               | 280mm                 | B: 2413 / 95"                      | W: 2510 / 97"                     |  |
| 100-SERVO          | /                                                      | /               | /                         | 1             | 2024 lbs | 2750 lbs     | 8 Amps           | 2,5 kW                           | 1,2dm <sup>3</sup>        | interruptions                 | 7,9″                  | C: 3078 / 121"                     | L: 3180 / 110"                    |  |
| Code :             | 44,1"                                                  | 15,7"           | 37,4"                     | 45,2"         |          |              | 3 Ph             |                                  | 73in <sup>3</sup>         |                               | (optional             | D: 855 / 34"                       | H: 1640 / 65"                     |  |
| Y12 009 0144       |                                                        |                 |                           |               |          |              |                  |                                  |                           |                               | higher)               | E: 1480 / 58"                      |                                   |  |
| * Color : Metallic | * Color : Metallic dark gray (RAL code : custom color) |                 |                           |               |          |              |                  |                                  |                           |                               |                       |                                    |                                   |  |
| Warranty: One y    | Warranty: One year on non-wearable parts               |                 |                           |               |          |              |                  |                                  |                           |                               |                       |                                    |                                   |  |