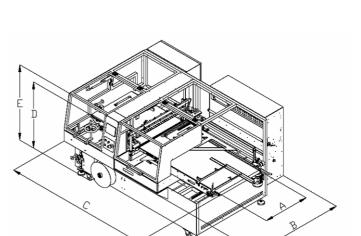

## **IMPACK 100 SERVO SERIES Fully Automated** Continuous Sealing Packaging Machine: (page1 / 2)

|                    | Cross<br>sealer                                        | Min.            | Max.                      | Max.          |          | hine<br>ight |                  | Consumption<br>(Max/<br>Average) | Air supply<br>(per cycle) | Max. Capacity<br>Linear speed | Maximum<br>Jaw height | Machine<br>Dimensions<br>mm/inches | Packed<br>dimensions<br>mm/inches |  |
|--------------------|--------------------------------------------------------|-----------------|---------------------------|---------------|----------|--------------|------------------|----------------------------------|---------------------------|-------------------------------|-----------------------|------------------------------------|-----------------------------------|--|
| Models             | width<br>mm/inches                                     | Packg.<br>Width | ckg. Packg.<br>idth Width | Film<br>Width | Net      | Crated       | er<br>sup<br>ply |                                  |                           |                               |                       |                                    |                                   |  |
|                    |                                                        |                 |                           |               |          |              |                  |                                  |                           | 30 mt/min                     |                       | A: 1000 / 39,3"                    |                                   |  |
| <b>IMPACK PLUS</b> | 1120mm                                                 | 400mm           | 900mm                     | 1150mm        | 920 kg   | 1250 kg      | 400V,            | 5,5 kW                           | 6 Bar                     | without sealing               | 280mm                 | B: 2413 / 95"                      | W: 2510 / 97"                     |  |
| 100-SERVO          | /                                                      | /               | /                         | 1             | 2024 lbs | 2750 lbs     | 8 Amps           | 2,5 kW                           | 1,2dm <sup>3</sup>        | interruptions                 | 7,9″                  | C: 3078 / 121"                     | L: 3180 / 110"                    |  |
| Code :             | 44,1"                                                  | 15,7"           | 37,4"                     | 45,2"         |          |              | 3 Ph             |                                  | 73in <sup>3</sup>         |                               | (optional             | D: 855 / 34"                       | H: 1640 / 65"                     |  |
| Y12 009 0144       |                                                        |                 |                           |               |          |              |                  |                                  |                           |                               | higher)               | E: 1480 / 58"                      |                                   |  |
| * Color : Metallic | * Color : Metallic dark gray (RAL code : custom color) |                 |                           |               |          |              |                  |                                  |                           |                               |                       |                                    |                                   |  |
| Warranty: One y    | Warranty: One year on non-wearable parts               |                 |                           |               |          |              |                  |                                  |                           |                               |                       |                                    |                                   |  |