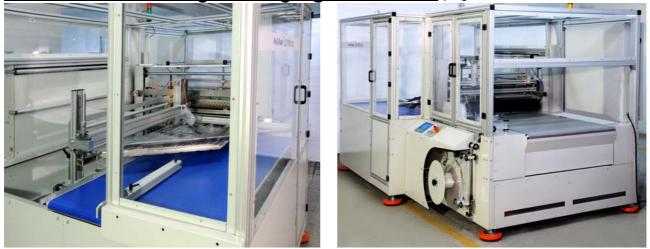

## Features:

- High speed automation in the packaging large products without any operator
- Continuous sealing feature
- Packaging advantage without any length limit
  Applicable films POF, PE with thickness 12-60µm
- Servo motor driven cross seal, high precision with cross seal
- The latest Delta (Optional Siemens) electronic environment
- Linking conveyor belt with automatic extracting function over seal jaw

## IMPACK 100 SERVO Continuous Sealing Packaging Machine: (page2 / 2)

- Trim winder with tension control
- Cross sealer with constant hot knife
- Automatic package length scanning
- Height adjustable cross sealer
- Consistency in packaging quality
- Integrated automatic external infeed belt control option
- Easy change over between different product sizes
- Automatic film dispenser with tension control
- Automatic stop against misfed packages
- Photocell controlled package infeed
- Touch screen control panel
- User friendly PLC software and touch operator panel
- Leading and the trailing edge distance control
- Automatic length detection option
- Vertical photocell option to detect thin packages
- Center seal option with continuous & cross sealer mechanism
- Motorized adjustment of film forming shoulder height
- Motorized continuous sealing and center seal adjustment
- Motorized front conveyor adjustment
- ISO 9001 quality standard with the relevant norm's confirmations
- Festo Pneumatics, Moeller, Siemens electric components
- CE marking
- Manufacturer's guarantee for spare part stock and after sales support,
- One year warranty on non-wearable parts
- Color: Metallic dark gray (RAL code: custom color)