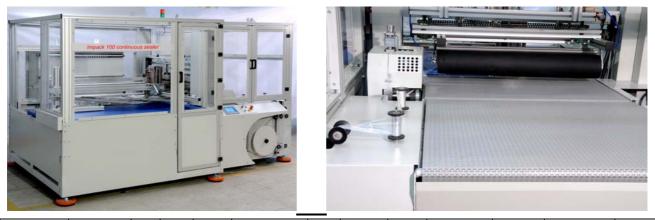

## Features:

- High speed automation in the packaging large products without any operator
- Continuous sealing feature
- Packaging advantage without any length limit
  Applicable films POF, PE with thickness 12-60µm
- Servo motor driven cross seal, high precision with cross seal
- The latest Delta (Optional Siemens) electronic environment
- Linking conveyor belt with automatic extracting function over seal jaw

## IMPACK 100 SERVO Continuous Sealing Packaging Machine: (page2 / 2)

- Trim winder with tension control
- Cross sealer with constant hot knife
- Automatic package length scanning
- Height adjustable cross sealer
- Consistency in packaging quality
- Integrated automatic external infeed belt control option
- Easy change over between different product sizes
- Automatic film dispenser with tension control
- Automatic stop against misfed packages
- Photocell controlled package infeed
- Touch screen control panel
- User friendly PLC software and touch operator panel
- Leading and the trailing edge distance control
- Automatic length detection option
- Vertical photocell option to detect thin packages
- Center seal option with continuous & cross sealer mechanism
- Motorized adjustment of film forming shoulder height
- Motorized continuous sealing and center seal adjustment
- Motorized front conveyor adjustment
- ISO 9001 quality standard with the relevant norm's confirmations
- Festo Pneumatics, Moeller, Siemens electric components
- CE marking
- Manufacturer's guarantee for spare part stock and after sales support,
- One year warranty on non-wearable parts
- Color: Metallic dark gray (RAL code: custom color)