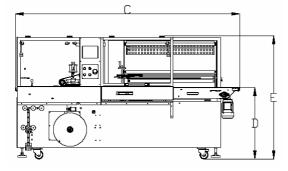

## **IMPACK 100 SERVO SERIES Fully Automated** Continuous Sealing Packaging Machine: (page1 / 2)

|                    | Cross<br>sealer                                        | Min.            | Max.                      | Max.          |          | hine<br>ight |                  | Consumption<br>(Max/<br>Average) | Air supply<br>(per cycle) | Max. Capacity<br>Linear speed | Maximum<br>Jaw height | Machine<br>Dimensions<br>mm/inches | Packed<br>dimensions<br>mm/inches |  |
|--------------------|--------------------------------------------------------|-----------------|---------------------------|---------------|----------|--------------|------------------|----------------------------------|---------------------------|-------------------------------|-----------------------|------------------------------------|-----------------------------------|--|
| Models             | width<br>mm/inches                                     | Packg.<br>Width | ckg. Packg.<br>idth Width | Film<br>Width | Net      | Crated       | er<br>sup<br>ply |                                  |                           |                               |                       |                                    |                                   |  |
|                    |                                                        |                 |                           |               |          |              |                  |                                  |                           | 30 mt/min                     |                       | A: 1000 / 39,3"                    |                                   |  |
| <b>IMPACK PLUS</b> | 1120mm                                                 | 400mm           | 900mm                     | 1150mm        | 920 kg   | 1250 kg      | 400V,            | 5,5 kW                           | 6 Bar                     | without sealing               | 280mm                 | B: 2413 / 95"                      | W: 2510 / 97"                     |  |
| 100-SERVO          | /                                                      | /               | /                         | 1             | 2024 lbs | 2750 lbs     | 8 Amps           | 2,5 kW                           | 1,2dm <sup>3</sup>        | interruptions                 | 7,9″                  | C: 3078 / 121"                     | L: 3180 / 110"                    |  |
| Code :             | 44,1"                                                  | 15,7"           | 37,4"                     | 45,2"         |          |              | 3 Ph             |                                  | 73in <sup>3</sup>         |                               | (optional             | D: 855 / 34"                       | H: 1640 / 65"                     |  |
| Y12 009 0144       |                                                        |                 |                           |               |          |              |                  |                                  |                           |                               | higher)               | E: 1480 / 58"                      |                                   |  |
| * Color : Metallic | * Color : Metallic dark gray (RAL code : custom color) |                 |                           |               |          |              |                  |                                  |                           |                               |                       |                                    |                                   |  |
| Warranty: One y    | Warranty: One year on non-wearable parts               |                 |                           |               |          |              |                  |                                  |                           |                               |                       |                                    |                                   |  |