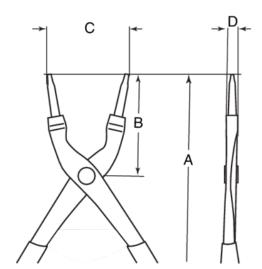

## PRODUCT ATTRIBUTES

| Product  | Α      | В       | C     | D       | $\bigcirc$ | *5     | g     |
|----------|--------|---------|-------|---------|------------|--------|-------|
| 2900-140 | 140 mm | 38 mm   | 18 mm | 9.5 mm  | 3-10 mm    | 0.8 mm | 80 g  |
| 2900-150 | 150 mm | 38 mm   | 20 mm | 9.5 mm  | 10-25 mm   | 1.2 mm | 120 g |
| 2900-180 | 180 mm | 57.3 mm | 23 mm | 10.5 mm | 19-60 mm   | 1.7 mm | 185 g |
| 2900-215 | 215 mm | 69 mm   | 31 mm | 12 mm   | 40-100 mm  | 2.2 mm | 280 g |
| 2900-300 | 295 mm | 95 mm   | 35 mm | 14 mm   | 85-165 mm  | 3.1 mm | 490 g |