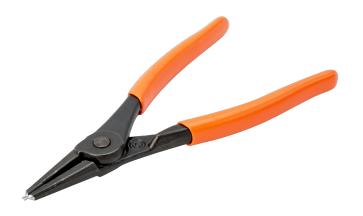

## 2900

External Circlip Pliers with Straight Jaws and Phosphate Finish

## PRODUCT DETAILS

- For handling external circlips
- PVC coated handles
- High-performance alloy steel

- Phosphate finish, anti-corrosion treated
- With return spring