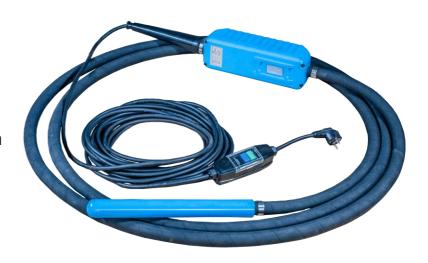

## VIPER HIGH FREQUENCY INVERTOR TYPE CONCRETE VIBRATORS

- Suitable for internal vibration and compaction of fresh concrete.
- Integrated with a frequency power supply inside the switch box.
- Compact structure and easy to carry.
- Lower working noise
- Designed with complete protection functions for safe operation.
- Plug into a 220V power source and it's ready to go.

## **SPECIFICATIONS:**

| Model   | Diameter | Length | Kg | CF<br>(kN) | Amplitude | Hose | Cable | Current (A) | Vibrating<br>Frequency |
|---------|----------|--------|----|------------|-----------|------|-------|-------------|------------------------|
| BTHFE38 | 38mm     | 352 mm | 10 | 1.00       | 1.8 mm    | 5m   | 15m   | 6           | 1200 rpm               |
| BTHFE50 | 50mm     | 390 mm | 13 | 3.50       | 2.0 mm    | 5m   | 15m   | 6           | 1200 rpm               |
| BTHFE60 | 60mm     | 436 mm | 16 | 4.50       | 2.2 mm    | 5m   | 15m   | 6           | 1200 rpm               |