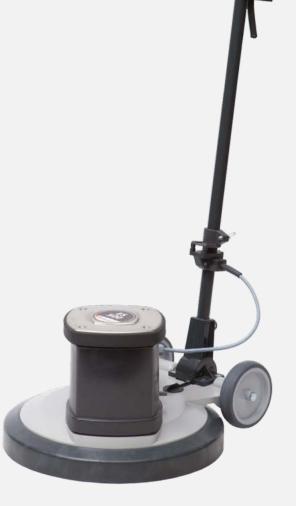

## ES 500 – For large areas

For cleaning and daily maintenance of hard floors, carpet shampooing and crystallization of marble and terrazzo floors on larger areas.

## **Applications**

Polishing and crystallizing, spray cleaning, shampooing, daily basic cleaning, cleaning and care of carpet and hard floors, crystallization of marble

| Technical data   |                   |                   |
|------------------|-------------------|-------------------|
| Ref. No.         |                   | 614700            |
| drive            |                   | gear transmission |
| Voltage          | V                 | 230               |
| Frequency        | Hz                | 50                |
| Power input      | W                 | 1600              |
| Working width    | mm                | 510               |
| Operating weight | kg                | 46                |
| Tool speed       | r.p.m.            | 158               |
| Brush pressure   | g/cm <sup>2</sup> | 30                |
| Torque           | Nm                | 66                |
| Guide rod length | mm                | 850               |
| Noise level      | dB(A)             | 58                |

ES 500 Accessories and tools, cleaning from page 90

| Special characteristics      |  |
|------------------------------|--|
| Working up to the rim        |  |
| Multipurpose use             |  |
| DOC-Drive overload clutch    |  |
| Steel/hard tissue gear drive |  |
| High area coverage           |  |