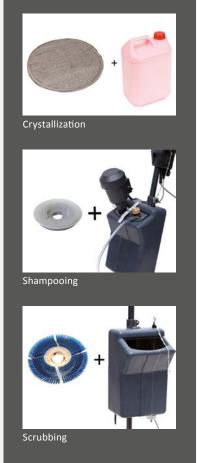

## **Applications**

Polishing and crystallizing, spray cleaning, shampooing, daily basic cleaning, cleaning and care of carpet and hard floors, crystallization of marble

| Technical data   |                   |                   |
|------------------|-------------------|-------------------|
| Ref. No.         |                   | 614700            |
| drive            |                   | gear transmission |
| Voltage          | V                 | 230               |
| Frequency        | Hz                | 50                |
| Power input      | W                 | 1600              |
| Working width    | mm                | 510               |
| Operating weight | kg                | 46                |
| Tool speed       | r.p.m.            | 158               |
| Brush pressure   | g/cm <sup>2</sup> | 30                |
| Torque           | Nm                | 66                |
| Guide rod length | mm                | 850               |
| Noise level      | dB(A)             | 58                |

ES 500 Accessories and tools, cleaning from page 90

| Special characteristics      |  |
|------------------------------|--|
| Working up to the rim        |  |
| Multipurpose use             |  |
| DOC-Drive overload clutch    |  |
| Steel/hard tissue gear drive |  |
| High area coverage           |  |