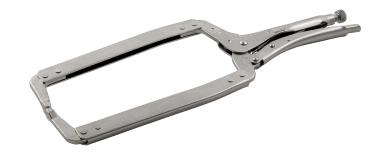

## Grip Locking Clamps with C-Clamp

## PRODUCT DETAILS

- Chrome finish for good rust protection, black painted jaws
- Holds larger parts
- Adjustable locking power, fixing nut, easy to unlock
- Shape: C-shaped locking clamp
- Holds 2 work pieces together for welding, soldering, gluing, marking off etc.