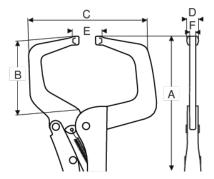

## PRODUCT ATTRIBUTES

| Product  | Α      | В      | C      | D     | Ε        | F     | g      |
|----------|--------|--------|--------|-------|----------|-------|--------|
| 2963-280 | 283 mm | 100 mm | 140 mm | 12 mm | 0-100 mm | 6 mm  | 990 g  |
| 2963-450 | 458 mm | 260 mm | 160 mm | 12 mm | 0-260 mm | 6 mm  | 1470 g |
| 2963-630 | 580 mm | 400 mm | 277 mm | 40 mm | 0-200 mm | 16 mm | 3940 g |