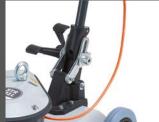

-------------|
| Ref. No.         |        | 107212      | 107214             |
| drive            |        | gear, metal |                    |
| Voltage          | V      | 400         |                    |
| Frequency        | Hz     | 50          |                    |
| Power input      | W      | 2200        |                    |
| Working width    | mm     | 510         |                    |
| Operating weight | kg     | 66          | 65                 |
| Tool speed       | r.p.m. | 78 – 156    |                    |
| Brush pressure   | g/cm²  | 43          |                    |
| Torque           | Nm     | 135         |                    |
| Guide rod length | mm     | 1200        | 930                |
| Noise level      | dB(A)  | 62          |                    |







STR-handle bearing



## Special characteristics

Multipurpose use Motor and drive, dust-tight and splashproof Heavy duty handle bearing Two-speed version with 72/145 r.p.m. Economical, reliable, powerful

STR 702 Accessories and tools, cleaning from page 90, grinding from page 58, trowelling from page 106