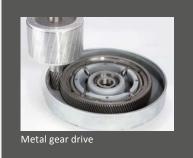

## **Applications**

Sanding and smoothing screeds, removing coatings, for industrial object renovation, filling of floors, to seal, suitable for the most demanding cleaning tasks

| Technical data   |        |             | Equipment variants |
|------------------|--------|-------------|--------------------|
| Ref. No.         |        | 107212      | 107214             |
| drive            |        | gear, metal |                    |
| Voltage          | V      | 400         |                    |
| Frequency        | Hz     | 50          |                    |
| Power input      | W      | 2200        |                    |
| Working width    | mm     | 510         |                    |
| Operating weight | kg     | 66          | 65                 |
| Tool speed       | r.p.m. | 78 – 156    |                    |
| Brush pressure   | g/cm²  | 43          |                    |
| Torque           | Nm     | 135         |                    |
| Guide rod length | mm     | 1200        | 930                |
| Noise level      | dB(A)  | 62          |                    |