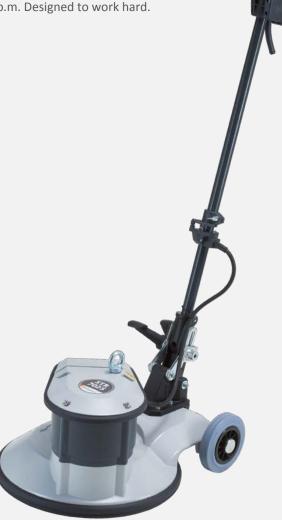

## STR 702 – Two-speed solution with 2000 Watt

Allpurpose machine for all kind of applications in the concrete business. Smoothing of concrete with 72 r.p.m. and grinding, cleaning with 145 r.p.m. Designed to work hard.

## **Applications**

Sanding and smoothing screeds, removing coatings, for industrial object renovation, filling of floors, to seal, suitable for the most demanding cleaning tasks

| Technical data   |        |             | Equipment variants |
|------------------|--------|-------------|--------------------|
| Ref. No.         |        | 107212      | 107214             |
| drive            |        | gear, metal |                    |
| Voltage          | V      | 400         |                    |
| Frequency        | Hz     | 50          |                    |
| Power input      | W      | 2200        |                    |
| Working width    | mm     | 510         |                    |
| Operating weight | kg     | 66          | 65                 |
| Tool speed       | r.p.m. | 78 – 156    |                    |
| Brush pressure   | g/cm²  | 43          |                    |
| Torque           | Nm     | 135         |                    |
| Guide rod length | mm     | 1200        | 930                |
| Noise level      | dB(A)  | 62          |                    |