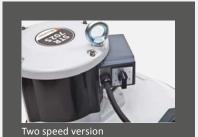

## Special characteristics

Multipurpose use Motor and drive, dust-tight and splashproof Heavy duty handle bearing Two-speed version with 72/145 r.p.m. Economical, reliable, powerful

STR 702 Accessories and tools, cleaning from page 90, grinding from page 58, trowelling from page 106