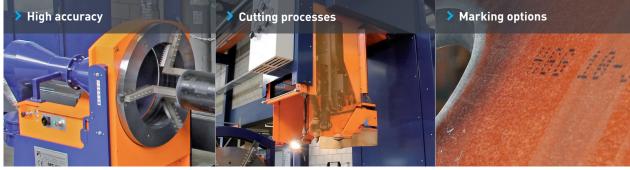

## > hgg-group.com

 $(\mathbf{0})$ 

**The self centering** three jaw chuck is one of the factors influencing accuracy. It achieves high accuracy by clamping pipes securely, avoiding slip and creep (longitudinal movement) during rotation.