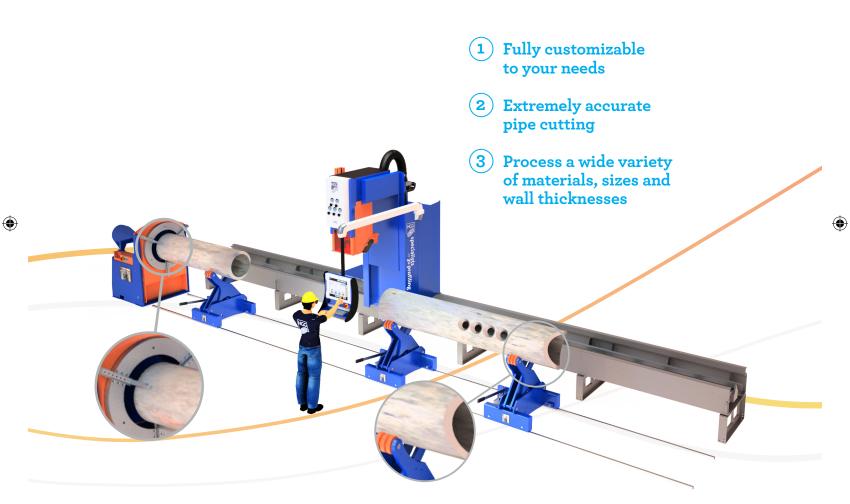

## Specialists in **3D profiling SPC 500–1200 PT Pipe Profiling; Versatile Accuracy**

(

The SPC is a highly accurate pipe cutting machine, which processes a wide variety of materials, sizes and wall thicknesses, making it suitable for all applications. Available with many options, this machine can be customized to suit your needs and requirements.

| SPECIFICATIONS | 0                     |            |
|----------------|-----------------------|------------|
| > SPC 500 PT   | 48–510 mm [2" – 20"]  | 8 t        |
| > SPC 600 PT   | 48–610 mm [2" – 24"]  | 8 t        |
| > SPC 800 PT   | 48–815 mm [2" – 32"]  | 8 t        |
| > SPC 1000 PT  | 48–1020 mm [2" – 40"] | 8 t / 12 t |
| > SPC 1200 PT  | 48–1225 mm [2" – 48"] | 8 t / 12 t |