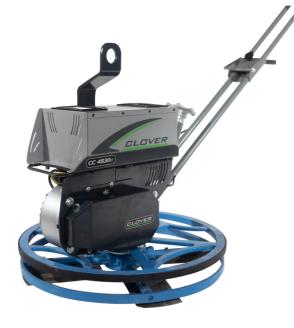

## BATTERY EDGER POWER TROWEL

**BT60BCL** 

- Battery version powered by LiFePo high quality battery
- Zero emission for increased safety and health control
- Noise level reduction
- Easy change of batteries quick connect
- Light weight design (similar to gasoline models)

## SPECIFICATIONS:

- Engine Power: 3.0 kW
- Rotor Speed: 0-145 rpm
- Lithium Bat. Type: LiFePo4
  Output: 48 VDC / 30 Ah
  - Capacity 1536 Wh
  - Weight 14.4 kg (31.8 lbs)
  - o Bat. Life at use 50-120 min
  - Charging time: 55 min. (with 35A charger)
- Dimensions:
  - Length 1600 mm (63")
  - Height 1000 mm (40")
  - Width 600mm (24")
- Working diameter: 600 mm (24''))
- Operating weight: 72 Kg (160 lbs)