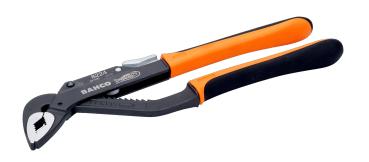

## 8223 - 8226

ERGO™ Slip Joint Water Pump Pliers with Dual-Component Handles and Phosphate Finish

## PRODUCT DETAILS

- Water pump pliers developed according to the scientific ERGO™ process
- One hand operated quick adjust mechanism
- Teeth designed to ensure grip
- Jaws for flat and pipe shape gripping
- ERGO™ handles in two-component combination, thermoplastic surface, for comfortable grip, on tough polypropylene core for rigidity
- Material: High performance alloy steel, hardened for extra durability
- Phosphate finish, anti-corrosion treated

- ISO 8976
- IP: Industrial Packed
- Single thumb button adjustment
- Maximum comfort with minimum effort due to the ergonomic design
- Comfortable two-component handles giving an excellent grip
- Easy single hand operation with the thumb adjustment button
- Suitable for both flat and round gripping