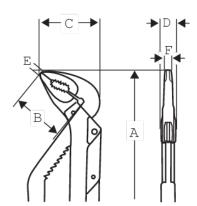

## PRODUCT ATTRIBUTES

| Product | 1  | A      | В        | C     | D       | E      | F       | max   | g     |
|---------|----|--------|----------|-------|---------|--------|---------|-------|-------|
| 8223    | 11 | 210 mm | 37.25 mm | 46 mm | 12 mm   | 5.2 mm | 7.5 mm  | 37 mm | 270 g |
| 8224    | 11 | 250 mm | 41.85 mm | 51 mm | 12 mm   | 6 mm   | 8.5 mm  | 45 mm | 350 g |
| 8225    | 13 | 315 mm | 53.5 mm  | 63 mm | 12.5 mm | 7 mm   | 10 mm   | 55 mm | 550 g |
| 8226    | 15 | 400 mm | 62.7 mm  | 77 mm | 14 mm   | 7 mm   | 13.0 mm | 67 mm | 670 g |
| 8223 IP | 11 | 210 mm | 37.25 mm | 46 mm | 12 mm   | 5.2 mm | 7.5 mm  | 37 mm | 270 g |
| 8224 IP | 11 | 250 mm | 41.85 mm | 51 mm | 12 mm   | 6 mm   | 8.5 mm  | 45 mm | 350 g |
| 8225 IP | 13 | 315 mm | 53.5 mm  | 63 mm | 12.5 mm | 7 mm   | 10 mm   | 55 mm | 550 g |