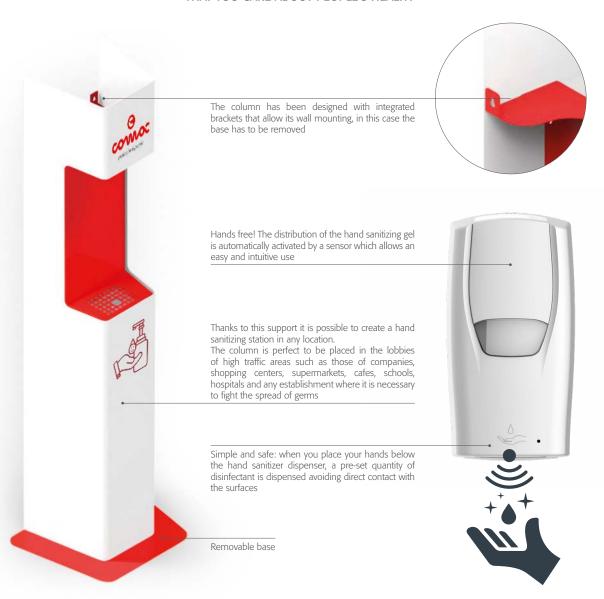

## MAKING HAND SANITIZERS AVAILABLE IN THE PLACES AND AT THE NECESSARY TIMES IS AN EFFECTIVE WAY TO COMMUNICATE THAT YOU CARE ABOUT PEOPLE'S HEALTH

| KEY INFO                                | DISPENSER                                                                     |
|-----------------------------------------|-------------------------------------------------------------------------------|
| Automatic dispenser with sensor         | •                                                                             |
| 1lt Refillable Bottle                   | •                                                                             |
| Batteries                               | DC 6V(LR6 X 4). Not included                                                  |
| Two possible settings                   | One dose supply (about 1100 releases) Double dose supply (about 550 releases) |
| Led light to indicate its functionality | •                                                                             |
| Material                                | Plastic                                                                       |
| Colour                                  | White                                                                         |

| KEY INFO                       |         | SUPPORT KEY                   |
|--------------------------------|---------|-------------------------------|
| Material                       | -       | Gloss painted steel           |
| Colour                         | -       | White colour with red details |
| Drip tray                      | -       | •                             |
| Maximum stability on the floor | -       | •                             |
| Sanitizable in all its parts   | -       | •                             |
| Columns dimensions (Lxhxw)     | mm/inch | 278x1450x256/10,94x57x10      |
| Base dimensions (Lxhxw)        | mm/inch | 433x400/17x15,74              |
| Total weight                   | Kg/lbs  | 15,5/34,17                    |
| -                              | -       |                               |