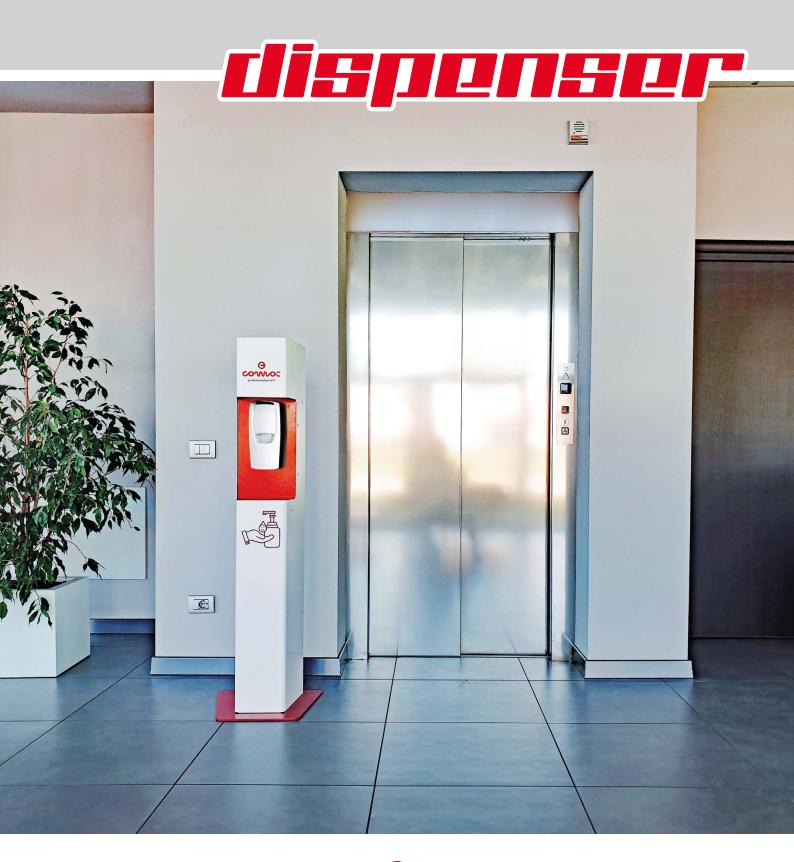

## MAKING HAND SANITIZERS AVAILABLE IN THE PLACES AND AT THE NECESSARY TIMES IS AN EFFECTIVE WAY TO COMMUNICATE THAT YOU CARE ABOUT PEOPLE'S HEALTH

| KEY INFO                                | DISPENSER                                                                     |
|-----------------------------------------|-------------------------------------------------------------------------------|
| Automatic dispenser with sensor         | •                                                                             |
| 1lt Refillable Bottle                   | •                                                                             |
| Batteries                               | DC 6V(LR6 X 4). Not included                                                  |
| Two possible settings                   | One dose supply (about 1100 releases) Double dose supply (about 550 releases) |
| Led light to indicate its functionality | •                                                                             |
| Material                                | Plastic                                                                       |
| Colour                                  | White                                                                         |

| KEY INFO                       |         | SUPPORT KEY                   |
|--------------------------------|---------|-------------------------------|
| Material                       | -       | Gloss painted steel           |
| Colour                         | -       | White colour with red details |
| Drip tray                      | -       | •                             |
| Maximum stability on the floor | -       | •                             |
| Sanitizable in all its parts   | -       | •                             |
| Columns dimensions (Lxhxw)     | mm/inch | 278x1450x256/10,94x57x10      |
| Base dimensions (Lxhxw)        | mm/inch | 433x400/17x15,74              |
| Total weight                   | Kg/lbs  | 15,5/34,17                    |
| -                              | -       |                               |