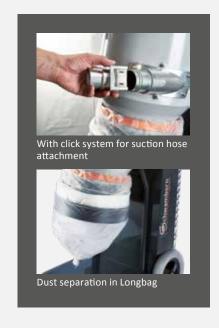

## STS 260 - Suitable for construction, concrete, grinding and plaster dust, H certified

With standard pre-filter and HEPA filter. Filter cleaning through air pulse process. With 3-stage dust filtration: 1st stage for coarse dust, 2nd stage with 99.9 % via a polyester pre-filter, 3rd stage via 2 x HEPA filters with 99.995%. Dust is collected in a transparent and easily transportable plastic bag (Longbag).

Including hand tube with floor suction nozzle and rubber strip, brush strip, hose (length 5 / 10 m, hose connection Ø 50 mm, antistatic), Longbag and cable ties.

|       | 617001        |
|-------|---------------|
| V     | 230           |
| Hz    | 50/60         |
| kW    | 2,2           |
| kg    | 55            |
| cm    | 73 x 48 x 138 |
| dR(A) | 78            |