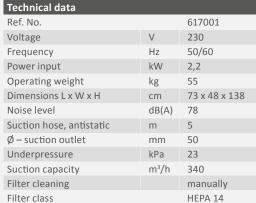

Including hand tube with floor suction nozzle and rubber strip, brush strip, hose (length 5 / 10 m, hose connection Ø 50 mm, antistatic), Longbag and cable ties.

|       | 617001        |
|-------|---------------|
| V     | 230           |
| Hz    | 50/60         |
| kW    | 2,2           |
| kg    | 55            |
| cm    | 73 x 48 x 138 |
| dR(A) | 78            |