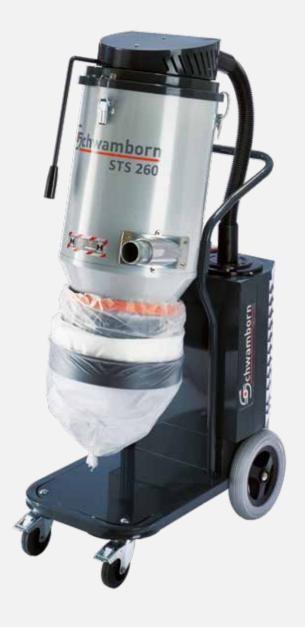

## STS 260 - Suitable for construction, concrete, grinding and plaster dust, H certified

With standard pre-filter and HEPA filter. Filter cleaning through air pulse process. With 3-stage dust filtration: 1st stage for coarse dust, 2nd stage with 99.9 % via a polyester pre-filter, 3rd stage via 2 x HEPA filters with 99.995%. Dust is collected in a transparent and easily transportable plastic bag (Longbag).

Including hand tube with floor suction nozzle and rubber strip, brush strip, hose (length 5 / 10 m, hose connection Ø 50 mm, antistatic), Longbag and cable ties.

|       | 617001        |
|-------|---------------|
| V     | 230           |
| Hz    | 50/60         |
| kW    | 2,2           |
| kg    | 55            |
| cm    | 73 x 48 x 138 |
| dR(A) | 78            |